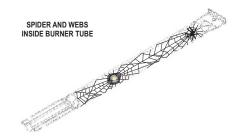

## **SPIDER ALERT!**

If you notice that your grill is getting hard to light or that the flame isn't as strong as it should be, take the time to check and clean the venturi's.

In some areas of the country, spiders or small insects have been known to create "flashback" problems. The spiders spin webs, build nests and lay eggs in the grill's venturi tube(s) obstructing the flow of gas to the burner. The backed-up gas can ignite in the venturi behind the control panel. This is known as a flashback and it can damage your grill and even cause injury.

To prevent flashbacks and ensure good performance the burner and venturi assembly should be removed from the grill and cleaned before use whenever the grill has been idle for an extended period.